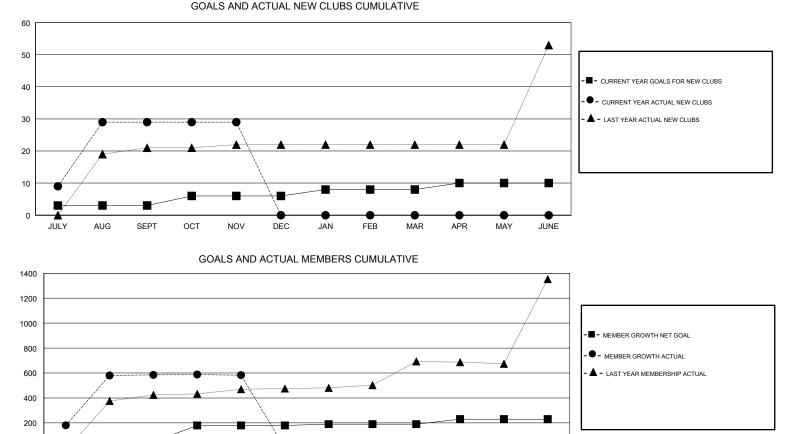

## LOCATION REP OF BANGLADESH

GMT CA

| Clubs                 |               |           |               | Members<br>RESULTS FOR 2017-2018 |                           |                         |                                                    |
|-----------------------|---------------|-----------|---------------|----------------------------------|---------------------------|-------------------------|----------------------------------------------------|
| RESULTS FOR 2017-2018 |               |           |               |                                  |                           |                         |                                                    |
| QUARTER               | NEW CLUB GOAL | NEW CLUBS | DROPPED CLUBS | QUARTER                          | MEMBER GROWTH NET<br>GOAL | MEMBER GROWTH<br>ACTUAL | DROPPED<br>MEMBERS ACTUAL<br>(including transfers) |
| JULY/AUG/SEPT         | 3             | 29        | 0             | JULY/AUG/SEPT                    | 50                        | 592                     | 6                                                  |
| OCT/NOV/DEC           | 3             | 0         | 0             | OCT/NOV/DEC                      | 130                       | 11                      | 13                                                 |
| JAN/FEB/MAR           | 2             | 0         | 0             | JAN/FEB/MAR                      | 10                        | 0                       | 0                                                  |
| APR/MAY/JUNE          | 2             | 0         | 0             | APR/MAY/JUNE                     | 40                        | 0                       | 0                                                  |
| L                     |               |           |               |                                  |                           |                         |                                                    |